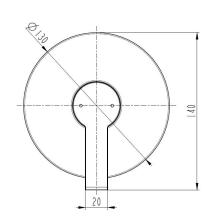

# LUCCA WALLMIXER WITH DIVERTER

### **SPECIFICATIONS**

Recommended Operating Pressure: 150 - 650kPa

Maximum Pressure Rating 1000kPa

Maximum Working Temperature 80°C

T: 1300 020 269 F: 02 8105 9839 E: Info@acplumbingsupplies.com.au
23 Seton Rd, Moorebank, NSW 2170 www.acplumbingsupplies.com.au
Relino Tapware is registered trade mark of Australian Consolidated Plumbing.