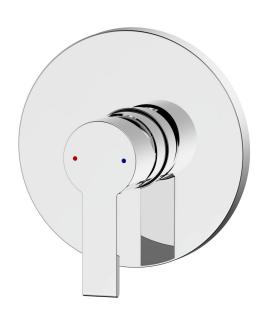

# LUCCA WALLMIXER WITH DIVERTER

### **FEATURES:**

- Squareline handle
- 35mm ceramic disc cartridge
- Solid brass construction

### **AVAILABLE IN**

Matte Black 192004B

Brushed Nickel 192004N