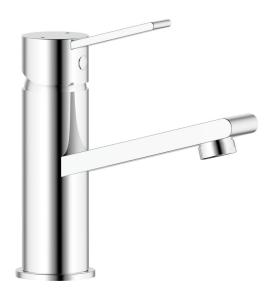

## LUCCA BASIN MIXER

### **FEATURES:**

- Vessel style body with upswept squareline handle and fixed spout
- 35mm ceramic disc cartridge
- Dual installation method enhancing all types of vanity
- Solid brass construction
- PEX core mixer hoses