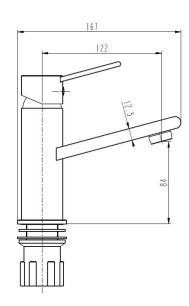

### **SPECIFICATIONS**

Recommended Operating Pressure: 150 - 650kPa

Maximum Pressure Rating 1000kPa

Maximum Working Temperature 80°C

T: 1300 020 269 F: 02 8105 9839 E: Info@acplumbingsupplies.com.au
23 Seton Rd, Moorebank, NSW 2170 www.acplumbingsupplies.com.au
Relino Tapware is registered trade mark of Australian Consolidated Plumbing.