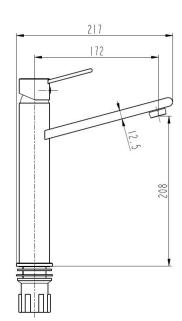

#### **FEATURES:**

- Extended body height (275mm) for use with counter top basins
- Vessel style body with upswept squareline handle and fixed spout
- 35mm ceramic disc cartridge
- Dual installation method enhancing all types of vanity
- Solid brass construction
- PEX core mixer hoses