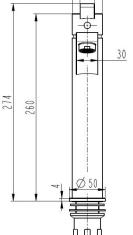

#### **FEATURES:**

- Extended body height (275mm) for use with counter top basins
- Vessel style body with upswept squareline handle and fixed spout
- 35mm ceramic disc cartridge
- Dual installation method enhancing all types of vanity
- Solid brass construction
- PEX core mixer hoses