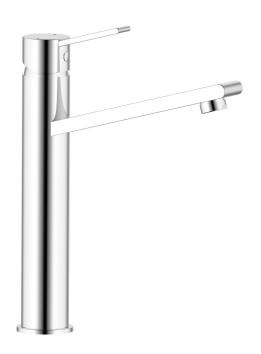

## **LUCCA TOWER BASIN MIXER**

#### **FEATURES:**

- Extended body height (275mm) for use with counter top basins
- Vessel style body with upswept squareline handle and fixed spout
- 35mm ceramic disc cartridge
- Dual installation method enhancing all types of vanity
- Solid brass construction
- PEX core mixer hoses