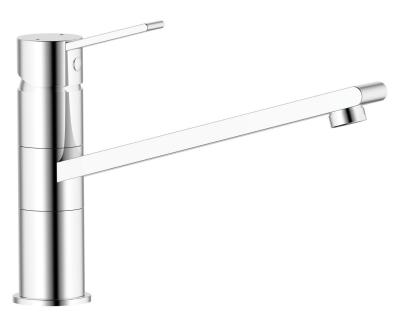

## LUCCA SINK MIXER

## **FEATURES:**

- Vessel style body with upswept squareline handle and swivel spout
- 35mm ceramic disc cartridge
- Dual installation method enhancing all types of vanity
- Solid brass construction
- PEX core mixer hoses