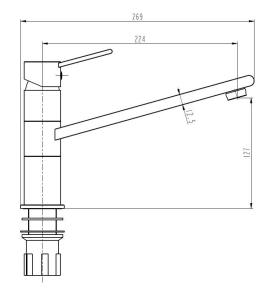

## LUCCA SINK MIXER

## **FEATURES:**

- Vessel style body with upswept squareline handle and swivel spout
- 35mm ceramic disc cartridge
- Dual installation method enhancing all types of vanity
- Solid brass construction
- PEX core mixer hoses

## **SPECIFICATIONS**

Recommended Operating Pressure: 150 - 650kPa

Maximum Pressure Rating 1000kPa

Maximum Working Temperature 80°C

T: 1300 020 269 F: 02 8105 9839 E: Info@acplumbingsupplies.com.au
23 Seton Rd, Moorebank, NSW 2170 www.acplumbingsupplies.com.au
Relino Tapware is registered trade mark of Australian Consolidated Plumbing.