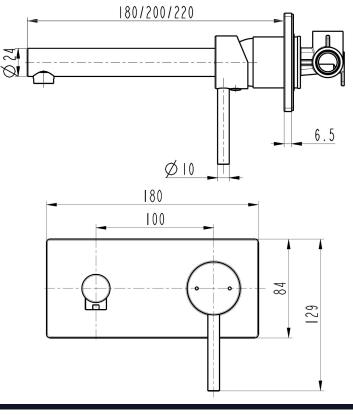

### **AVAILABLE IN**

190037 180mm Spout 190047 200mm Spout 190057 220mm Spout

Matte Black

**190037B** 180mm Spout **190047B** 200mm Spout **190057B** 220mm Spout

**Brushed Nickel** 

**190037N** 180mm Spout **190047N** 200mm Spout **190057N** 220mm Spout

#### **FEATURES:**

- Breech assembly included
- Screw on spout with multiple length options (180mm, 200mm and 220mm)
- Pin lever handle
- Solid brass construction
- 35mm ceramic disc cartridge