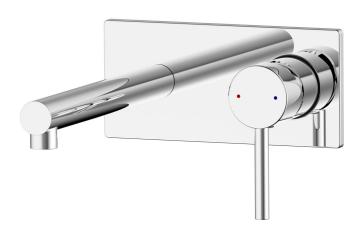

# BELLINO WALL BASIN MIXER

#### **FEATURES:**

- Breech assembly included
- Screw on spout with multiple length options (180mm, 200mm and 220mm)
- Pin lever handle
- Solid brass construction
- 35mm ceramic disc cartridge