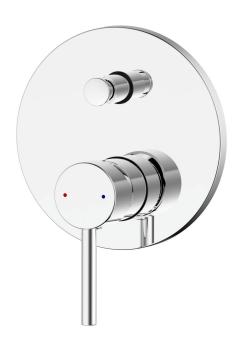

# BELLINO WALL MIXER WITH DIVERTER

#### **FEATURES:**

- Pin lever handle
- 35mm ceramic disc cartridge
- Solid brass construction

### **AVAILABLE IN**

Chrome 190010

Matte Black 190010B

Brushed Nickel 190010N