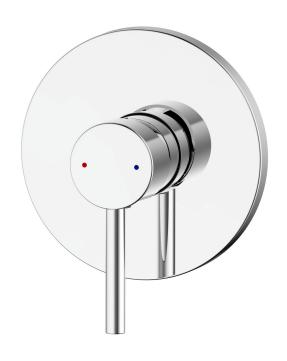

## **BELLINO WALL MIXER**

#### **FEATURES:**

- Pin lever handle
- 35mm ceramic disc cartridge
- Solid brass construction