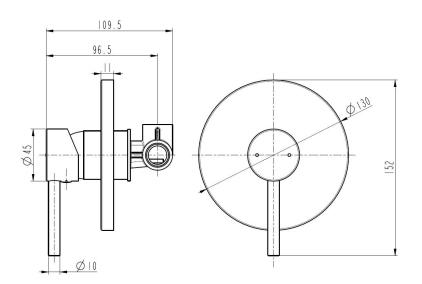

### **SPECIFICATIONS**

Recommended Operating Pressure: 150 - 650kPa

Maximum Pressure Rating 1000kPa

Maximum Working Temperature 80°C

T: 1300 020 269 F: 02 8105 9839 E: Info@acplumbingsupplies.com.au 23 Seton Rd, Moorebank, NSW 2170 www.acplumbingsupplies.com.au Relino Tapware is registered trade mark of Australian Consolidated Plumbing.