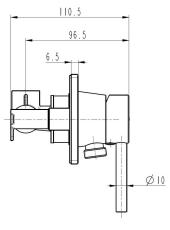

#### **FEATURES:**

- Breech assembly included
- Screw on shower outlet
- Pin lever handle
- Solid brass construction
- 35mm ceramic disc cartridge

## **SPECIFICATIONS**

Recommended Operating Pressure: 150 - 650kPa

Maximum Pressure Rating 1000kPa

Maximum Working Temperature 80°C

T: 1300 020 269 F: 02 8105 9839 E: Info@acplumbingsupplies.com.au
23 Seton Rd, Moorebank, NSW 2170 www.acplumbingsupplies.com.au
Relino Tapware is registered trade mark of Australian Consolidated Plumbing.