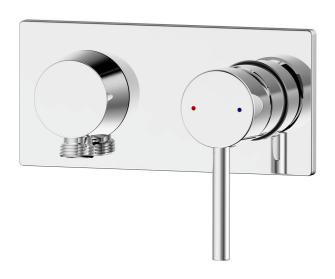

# BELLINO WALL SHOWER MIXER

#### **FEATURES:**

- Breech assembly included
- Screw on shower outlet
- Pin lever handle
- Solid brass construction
- 35mm ceramic disc cartridge