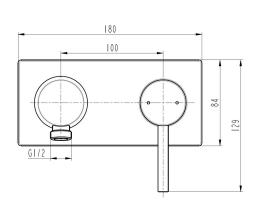

#### **FEATURES:**

- Breech assembly included
- Screw on shower outlet
- Pin lever handle
- Solid brass construction
- 35mm ceramic disc cartridge

## **SPECIFICATIONS**

Recommended Operating Pressure: 150 - 650kPa

Maximum Pressure Rating 1000kPa

Maximum Working Temperature 80°C

T: 1300 020 269 F: 02 8105 9839 E: Info@acplumbingsupplies.com.au
23 Seton Rd, Moorebank, NSW 2170 www.acplumbingsupplies.com.au
Relino Tapware is registered trade mark of Australian Consolidated Plumbing.