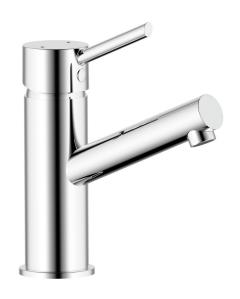

## BELLINO BASIN MIXER

#### **FEATURES:**

- Vessel style body with upswept pin lever handle and fixed spout
- 35mm ceramic disc cartridge
- Dual installation method enhancing all types of vanity
- Solid brass construction
- PEX core mixer hoses