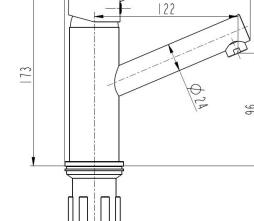

### **SPECIFICATIONS**

Recommended Operating Pressure: 150 - 650kPa

Maximum Pressure Rating 1000kPa

Maximum Working Temperature 80°C

158

T: 1300 020 269 F: 02 8105 9839 E: Info@acplumbingsupplies.com.au
23 Seton Rd, Moorebank, NSW 2170 www.acplumbingsupplies.com.au
Relino Tapware is registered trade mark of Australian Consolidated Plumbing.