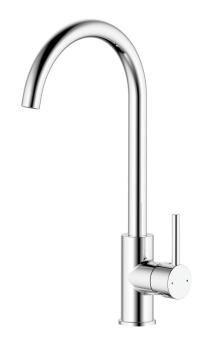

# BELLINO GOOSENECK SINK MIXER

#### **FEATURES:**

- Vessel style body with pin lever handle and gooseneck swivel spout
- 35mm ceramic disc cartridge
- Dual installation method enhancing all types of vanity
- Solid brass construction
- PEX core mixer hoses