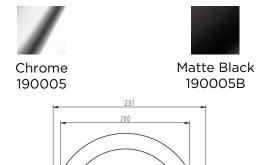

## **TAPWARE**



# BELLINO GOOSENECK SINK MIXER

#### **FEATURES:**

- Vessel style body with pin lever handle and gooseneck swivel spout
- 35mm ceramic disc cartridge
- Dual installation method enhancing all types of vanity
- Solid brass construction
- PEX core mixer hoses

#### AVAILABLE IN





Brushed Nickel 190005N

### **WARRANTY:**

\*10 years limited warranty

\*Please visit www.acplumbingsupplies.com.au for warranty detail

#### SPECIFICATIONS

Recommended Operating Pressure: 150 - 650kPa

Maximum Pressure Rating 1000kPa

Maximum Working Temperature 80°C







T: 1300 020 269 F: 02 8105 9839 E: Info@acplumbingsupplies.com.au
23 Seton Rd, Moorebank, NSW 2170 www.acplumbingsupplies.com.au
Relino Tapware is registered trade mark of Australian Consolidated Plumbing.

Ø24