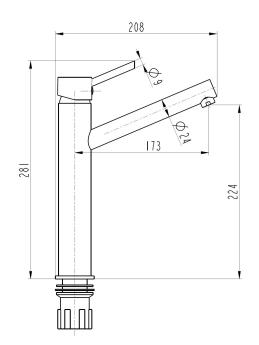

## FEATURES:

- Extended body height (280mm) for use with counter top basins

**BELLINO TOWER** 

**BASIN MIXER** 

- Vessel style body with upswept pin lever handle and fixed spout
- 35mm ceramic disc cartridge
- Dual installation method enhancing all types of vanity
- Solid brass construction
- PEX core mixer hoses

### **SPECIFICATIONS**

Recommended Operating Pressure: 150 - 650kPa

Maximum Pressure Rating 1000kPa

Maximum Working Temperature 80°C

T: 1300 020 269 F: 02 8105 9839 E: Info@acplumbingsupplies.com.au
23 Seton Rd, Moorebank, NSW 2170 www.acplumbingsupplies.com.au
Relino Tapware is registered trade mark of Australian Consolidated Plumbing.