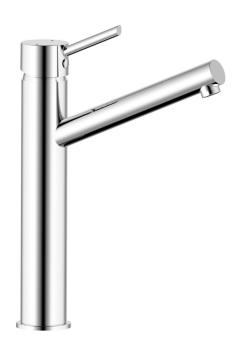

## FEATURES:

- Extended body height (280mm) for use with counter top basins

**BELLINO TOWER** 

**BASIN MIXER** 

- Vessel style body with upswept pin lever handle and fixed spout
- 35mm ceramic disc cartridge
- Dual installation method enhancing all types of vanity
- Solid brass construction
- PEX core mixer hoses