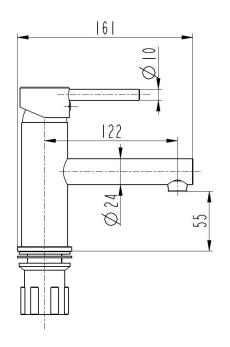

#### **SPECIFICATIONS**

Recommended Operating Pressure: 150 - 650kPa

Maximum Pressure Rating 1000kPa

Maximum Working Temperature 80°C

T: 1300 020 269 F: 02 8105 9839 E: Info@acplumbingsupplies.com.au 23 Seton Rd, Moorebank, NSW 2170 www.acplumbingsupplies.com.au Relino Tapware is registered trade mark of Australian Consolidated Plumbing.