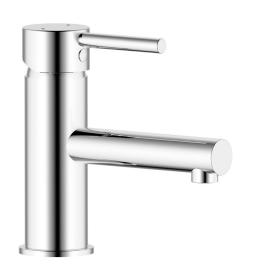

## **BELLINO BASIN MIXER** STRAIGHT OUTLET

#### **FEATURES:**

- Vessel style body with pin lever handle and fixed spout
- 35mm ceramic disc cartridge
- Dual installation method enhancing all types of vanity
- Solid brass construction
- PEX core mixer hoses