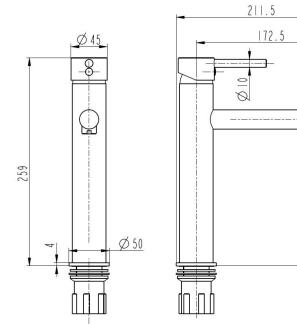

# **BELLINO TOWER BASIN** MIXER STRAIGHT OUTLET

### **FEATURES:**

- Extended body height (260mm) for use with counter top basins
- Vessel style body with pin lever handle and fixed spout
- 35mm ceramic disc cartridge
- Dual installation method enhancing all types of vanity
- Solid brass construction
- PEX core mixer hoses

## **SPECIFICATIONS**

Recommended Operating Pressure: 150 - 650kPa

Maximum Pressure Rating 1000kPa

Maximum Working Temperature 80°C

T: 1300 020 269 F: 02 8105 9839 E: Info@acplumbingsupplies.com.au 23 Seton Rd, Moorebank, NSW 2170 www.acplumbingsupplies.com.au Relino Tapware is registered trade mark of Australian Consolidated Plumbing.