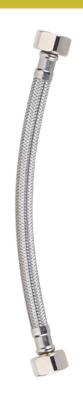

# FLEXIBLE WATER HOSE STRAIGHT CONNECTOR

- PEX inner core for durability
- High-density 304 stainless steel braiding with rust resistance and higher bend capacity
- Stainless steel ferrule and chrome plated DR brass end fittings
- Quality silicon washers preventing damage caused by over-tighten and aging

#### **DEMIENSIONS**

Length: 150mm, 225mm, 300mm, 450mm, 600mm, 750mm, 1000mm & 1500mm

Connection: 15mm Fl x 15mm Fl

Inner Diameter: 8mm