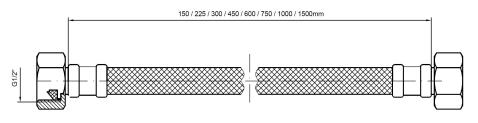

#### **DEMIENSIONS**

Length: 150mm, 225mm, 300mm, 450mm, 600mm, 750mm, 1000mm & 1500mm

Connection: 15mm Fl x 15mm Fl

Inner Diameter: 8mm