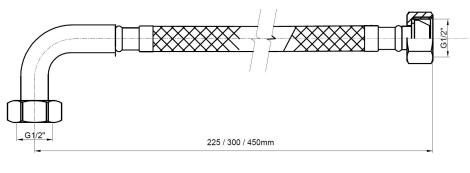

## FLEXIBLE WATER HOSE ELBOW CONNECTOR

- PEX inner core for durability

- High-density 304 stainless steel braiding with rust resistance and higher bend capacity

- Stainless steel ferrule and chrome plated DR brass end fittings

## DEMIENSIONS

Length: 225mm, 300mm & 450mm Connection: 15mm FI x 15mm FI Inner Diameter: 8mm