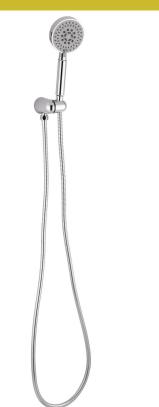

## LAVAR SHOWER ON BRACKET

**PRODUCT CODE:** 

191200

**FEATURES:** 

- Chrome plated ABS 5 spray functions hand shower

- Integrated water inlet and bracket with no drilling installation

- WELS 4 star flow rate 7.5L / Min