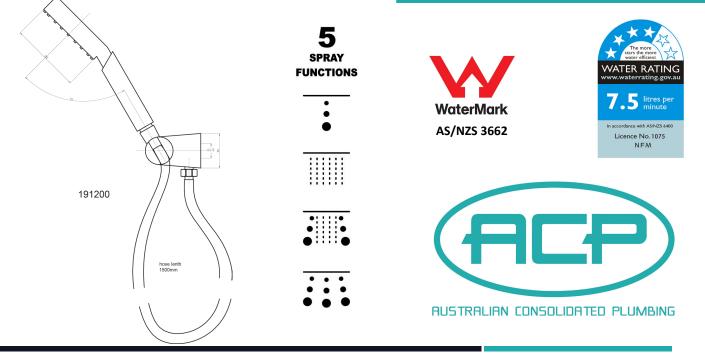

## LAVAR SHOWER ON BRACKET

**PRODUCT CODE:** 

191200

**FEATURES:** 

- Chrome plated ABS 5 spray functions hand shower

- Integrated water inlet and bracket with no drilling installation

- WELS 4 star flow rate 7.5L / Min