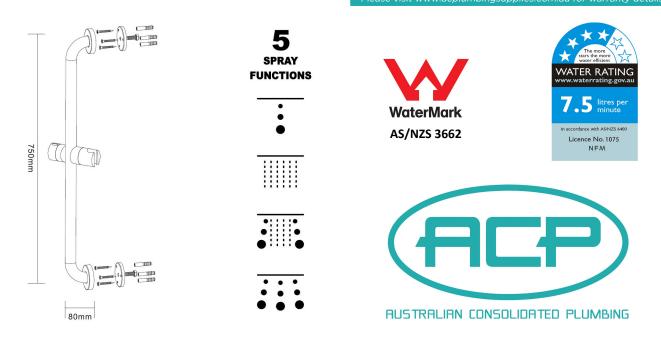

## LAVAR SHOWER ON GRAB RAIL

**PRODUCT CODE:** 

191002

- **FEATURES:**
- 750mm chrome plated stainless steel DN25 grab rail
- Twist-lock slider
- WELS 4 star flow rate 7.5L / Min
- 5 spray functions
- WARRANTY
- 10 years limited warranty\*