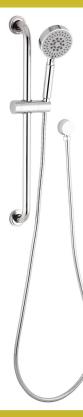

## LAVAR SHOWER ON GRAB RAIL

**PRODUCT CODE:** 

191002

- **FEATURES:**
- 750mm chrome plated stainless steel DN25 grab rail
- Twist-lock slider
- WELS 4 star flow rate 7.5L / Min
- 5 spray functions
- WARRANTY
- 10 years limited warranty\*