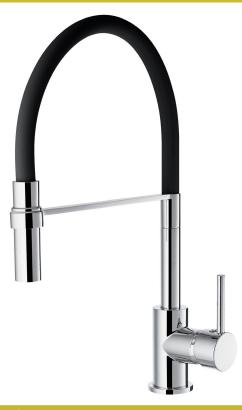

## SOLNA SINK MIXER

#### **FEATURES:**

- Brass construction body with easy clean chrome plated finish
- 35mm ceramic disc cartridge
- 360° swivel matte black silicone hose for enhanced flexibility
- WELS 4 star flow rate 7.5L / Min