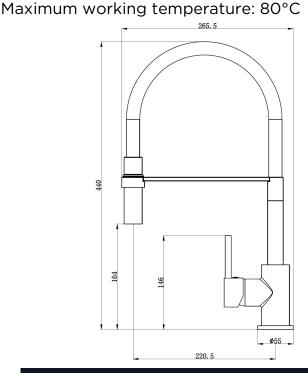

### Specifications

Recommended operating pressure: 150 - 650kPa
Maximum pressure rating: 1000kPa
Maximum pressure to a section of the section of

#### **FEATURES:**

- Brass construction body with easy clean chrome plated finish
- 35mm ceramic disc cartridge
- 360° swivel matte black silicone hose for enhanced flexibility
- WELS 4 star flow rate 7.5L / Min