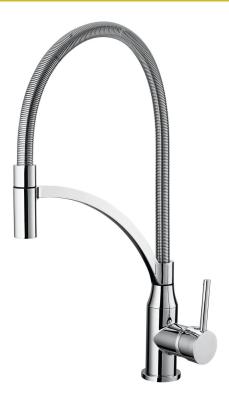

## SOLNA SINK MIXER

#### FEATURES:

- Brass construction body with easy clean chrome plated finish
- 35mm ceramic disc cartridge
- 360° stainless steel braided swivel spout for enhanced flexibility
- WELS 4 star flow rate 7.5L / Min