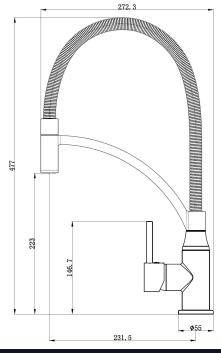

## SOLNA SINK MIXER

#### PRODUCT CODE:

190000

#### FEATURES:

- Brass construction body with easy clean chrome plated finish
- 35mm ceramic disc cartridge
- 360° stainless steel braided swivel spout for enhanced flexibility
- WELS 4 star flow rate 7.5L / Min