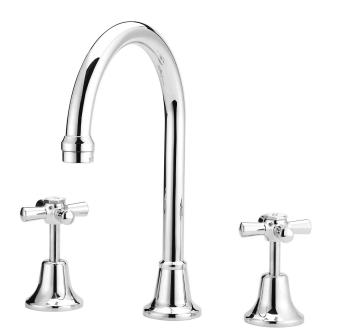

# EVA GOOSENECK HOB SINK SET

## PRODUCT

**CODE:** 190504

#### **FEATURES:**

- Brass construction with easy clean chrome plated finish
- Swivel gooseneck spout
- WELS 4 star flow rate 7.5L / Min
- Optional Anti-vandal Handle