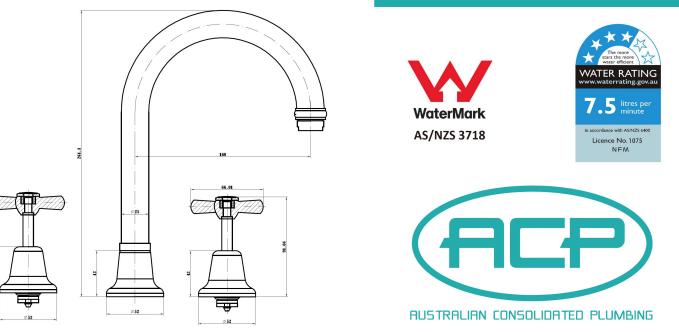

#### **Specifications**

Recommended operating pressure: 150 - 650kPa Maximum pressure rating: 1000kPa Maximum working temperature: 80°C

#### **FEATURES:**

- Brass construction with easy clean chrome plated finish
- Swivel gooseneck spout
- WELS 4 star flow rate 7.5L / Min
- Optional Anti-vandal Handle