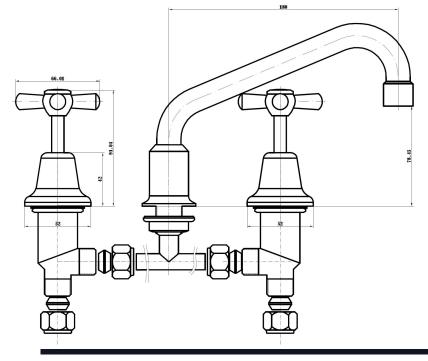

## EVA HOB SINK SET

### FEATURES:

- Brass construction with easy clean chrome plated finish
- Swivel spout
- WELS 4 star flow rate 7.5L / Min
- Optional Anti-vandal Handle