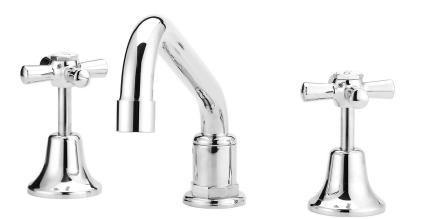

## EVA HOB SINK SET

### FEATURES:

- Brass construction with easy clean chrome plated finish
- Swivel spout
- WELS 4 star flow rate 7.5L / Min
- Optional Anti-vandal Handle