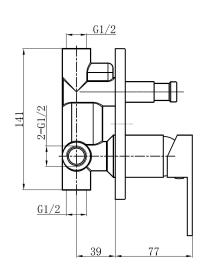

## **TAPWARE**



# EMMA WALL MIXER WITH DIVERTER

#### PRODUCT CODE:

190404

#### **FEATURES:**

- Brass construction with easy clean chrome plated finish
- 35mm ceramic disc cartridge

#### **WARRANTY:**

\*10 years limited warranty

### **Specifications**

Recommended operating pressure: 150 - 650kPa

Maximum pressure rating: 1000kPa Maximum working temperature: 80°C

\*Please visit www.acplumbingsupplies.com.au for warranty detail









T: 1300 020 269 F: 02 8105 9839 E: Info@acplumbingsupplies.com.au

23 Seton Rd, Moorebank, NSW 2170 www.acplumbingsupplies.com.au

Relino Tapware is registered trade mark of Australian Consolidated Plumbing.