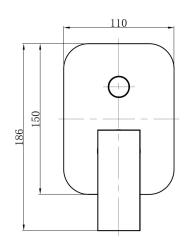

## **TAPWARE**



# EMMA WALL MIXER WITH DIVERTER

#### PRODUCT CODE:

190404

#### **FEATURES:**

- Brass construction with easy clean chrome plated finish
- 35mm ceramic disc cartridge

#### **WARRANTY:**

\*10 years limited warranty

### **Specifications**

Recommended operating pressure: 150 - 650kPa

Maximum pressure rating: 1000kPa Maximum working temperature: 80°C

\*Please visit www.acplumbingsupplies.com.au for warranty detail









T: 1300 020 269 F: 02 8105 9839 E: Info@acplumbingsupplies.com.au

23 Seton Rd, Moorebank, NSW 2170 www.acplumbingsupplies.com.au

Relino Tapware is registered trade mark of Australian Consolidated Plumbing.