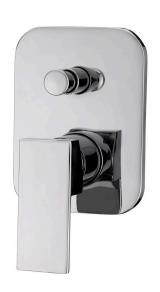

# EMMA WALL MIXER WITH DIVERTER

#### **FEATURES:**

- Brass construction with easy clean chrome plated finish
- 35mm ceramic disc cartridge