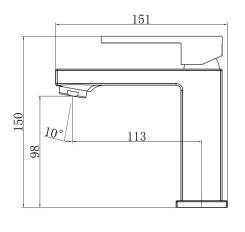

## EMMA BASIN MIXER

#### **PRODUCT CODE:**

190402

### FEATURES:

- Brass construction with easy clean chrome plated finish
- Fixed spout
- Slimline design with 25mm ceramic disc cartridge
- WELS 4 star flow rate 7.5L / Min