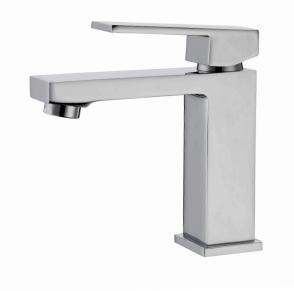

## EMMA BASIN MIXER

#### **PRODUCT CODE:**

190402

### FEATURES:

- Brass construction with easy clean chrome plated finish
- Fixed spout
- Slimline design with 25mm ceramic disc cartridge
- WELS 4 star flow rate 7.5L / Min