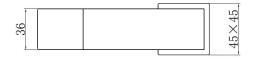

## EMMA BASIN MIXER

#### **PRODUCT CODE:**

190402

### FEATURES:

- Brass construction with easy clean chrome plated finish
- Fixed spout
- Slimline design with 25mm ceramic disc cartridge
- WELS 4 star flow rate 7.5L / Min