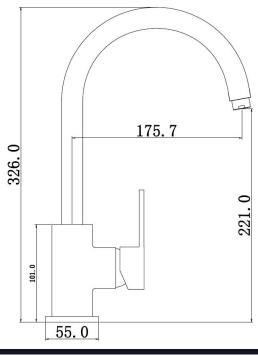

# TAPWARE



#### Specifications

Recommended operating pressure: 150 - 650kPa Maximum pressure rating: 1000kPa Maximum working temperature: 80°C



T: 1300 020 269 F: 02 8105 9839 E: Info@acplumbingsupplies.com.au
23 Seton Rd, Moorebank, NSW 2170 www.acplumbingsupplies.com.au
Relino Tapware is registered trade mark of Australian Consolidated Plumbing.

## EMMA GOOSENECK SINK MIXER

### PRODUCT CODE:

190401

#### FEATURES:

- Brass construction with easy clean chrome plated finish
- Swivel spout with gooseneck design
- 35mm ceramic disc cartridge
- WELS 4 star flow rate 7.5L / Min

#### WARRANTY:

\*10 years limited warranty

\*Please visit www.acplumbingsupplies.com.au for warranty details