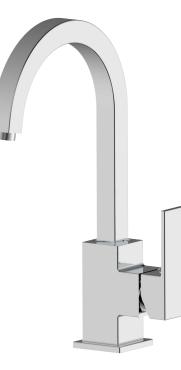

## EMMA GOOSENECK SINK MIXER

#### FEATURES:

- Brass construction with easy clean chrome plated finish
- Swivel spout with gooseneck design
- 35mm ceramic disc cartridge
- WELS 4 star flow rate 7.5L / Min