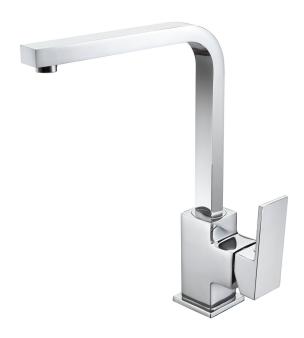

## EMMA SINK MIXER

#### **FEATURES:**

- Brass construction with easy clean chrome plated finish
- Swivel spout with squareline design
- 35mm ceramic disc cartridge
- WELS 4 star flow rate 7.5L / Min