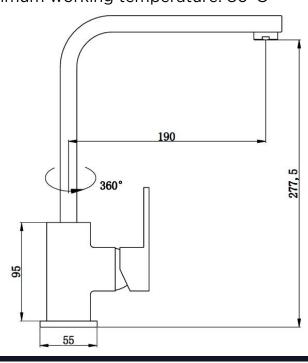

### **Specifications**

Recommended operating pressure: 150 - 650kPa Maximum pressure rating: 1000kPa Maximum working temperature: 80°C

#### **FEATURES:**

- Brass construction with easy clean chrome plated finish
- Swivel spout with squareline design
- 35mm ceramic disc cartridge
- WELS 4 star flow rate 7.5L / Min