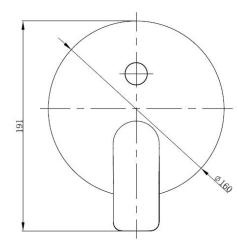

# TAPWARE



#### **Specifications**

Recommended operating pressure: 150 - 650kPa Maximum pressure rating: 1000kPa Maximum working temperature: 80°C

## CASINA WALL MIXER WITH DIVERTER

### PRODUCT CODE:

190303

## FEATURES:

- Brass construction with easy clean chrome plated finish
- 35mm ceramic disc cartridge

WARRANTY:

\*10 years limited warranty

\*Please visit www.acplumbingsupplies.com.au for warranty details









AUSTRALIAN CONSOLIDATED PLUMBING

T: 1300 020 269 F: 02 8105 9839 E: Info@acplumbingsupplies.com.au
23 Seton Rd, Moorebank, NSW 2170 www.acplumbingsupplies.com.au
Relino Tapware is registered trade mark of Australian Consolidated Plumbing.