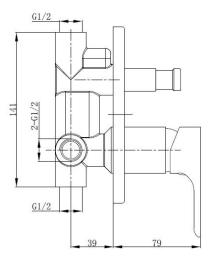

# TAPWARE



#### **Specifications**

Recommended operating pressure: 150 - 650kPa Maximum pressure rating: 1000kPa Maximum working temperature: 80°C

## CASINA WALL MIXER WITH DIVERTER

### PRODUCT CODE:

190303

## FEATURES:

- Brass construction with easy clean chrome plated finish
- 35mm ceramic disc cartridge

WARRANTY:

\*10 years limited warranty

\*Please visit www.acplumbingsupplies.com.au for warranty details









AUSTRALIAN CONSOLIDATED PLUMBING

T: 1300 020 269 F: 02 8105 9839 E: Info@acplumbingsupplies.com.au
23 Seton Rd, Moorebank, NSW 2170 www.acplumbingsupplies.com.au
Relino Tapware is registered trade mark of Australian Consolidated Plumbing.