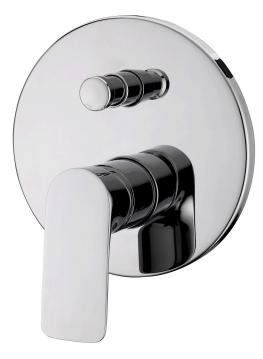

## CASINA WALL MIXER WITH DIVERTER

## FEATURES:

- Brass construction with easy clean chrome plated finish
- 35mm ceramic disc cartridge

WARRANTY:

\*10 years limited warranty

\*Please visit www.acplumbingsupplies.com.au for warranty details