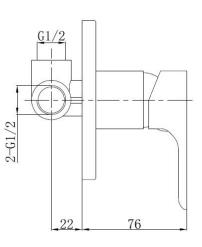

## CASINA WALL MIXER

PRODUCT CODE:

190302

FEATURES:

- Brass construction with easy clean chrome plated finish

- 35mm ceramic disc cartridge

WARRANTY:

\*10 years limited warranty