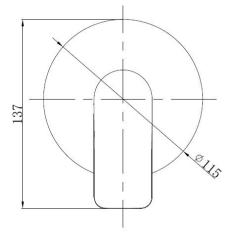

## CASINA WALL MIXER

PRODUCT CODE:

190302

FEATURES:

- Brass construction with easy clean chrome plated finish

- 35mm ceramic disc cartridge

WARRANTY:

\*10 years limited warranty