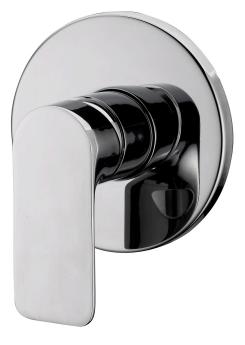

## CASINA WALL MIXER

PRODUCT CODE:

190302

FEATURES:

- Brass construction with easy clean chrome plated finish

- 35mm ceramic disc cartridge

WARRANTY:

\*10 years limited warranty