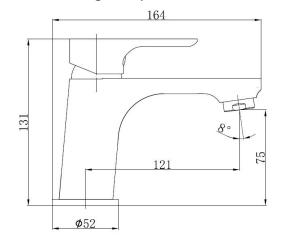

### **Specifications**

Recommended operating pressure: 150 - 650kPa Maximum pressure rating: 1000kPa Maximum working temperature: 80°C