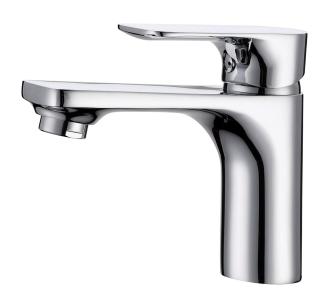

## CASINA BASIN MIXER

#### **FEATURES:**

- Brass construction with easy clean chrome plated finish
- 35mm ceramic disc cartridge
- WELS 4 star flow rate 7.5L / Min