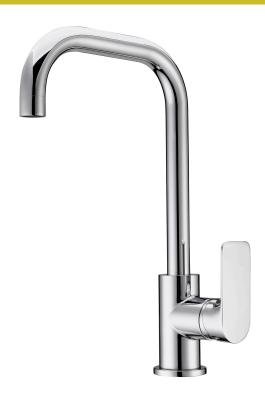

## **CASINA SINK MIXER**

#### **FEATURES:**

- Brass construction with easy clean chrome plated finish
- Swivel spout with squareline design
- 35mm ceramic disc cartridge
- WELS 4 star flow rate 7.5L / Min