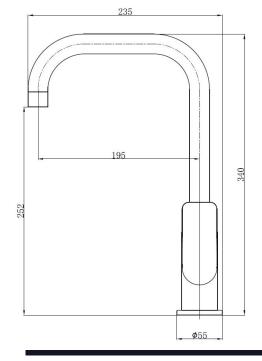

## **CASINA SINK MIXER**

#### **FEATURES:**

- Brass construction with easy clean chrome plated finish
- Swivel spout with squareline design
- 35mm ceramic disc cartridge
- WELS 4 star flow rate 7.5L / Min