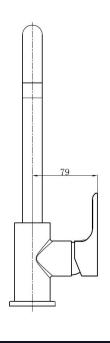

## **CASINA SINK MIXER**

#### **FEATURES:**

- Brass construction with easy clean chrome plated finish
- Swivel spout with squareline design
- 35mm ceramic disc cartridge
- WELS 4 star flow rate 7.5L / Min