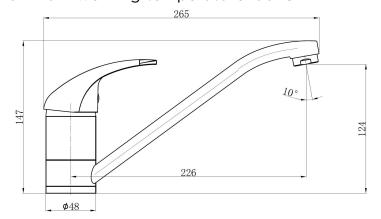

#### PRODUCT CODE:

190100

#### **FEATURES:**

- Brass construction with easy clean chrome plated finish
- 40mm ceramic disc cartridge
- Swivel spout
- WELS 4 star flow rate 7.5L / Min

### **Specifications**

Recommended operating pressure: 150 - 650kPa Maximum pressure rating: 1000kPa Maximum working temperature: 80°C

T: 1300 020 269 F: 02 8105 9839 E: Info@acplumbingsupplies.com.au

23 Seton Rd, Moorebank, NSW 2170 www.acplumbingsupplies.com.au