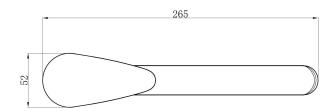

#### **FEATURES:**

- Brass construction with easy clean chrome plated finish
- 40mm ceramic disc cartridge
- Swivel spout
- WELS 4 star flow rate 7.5L / Min