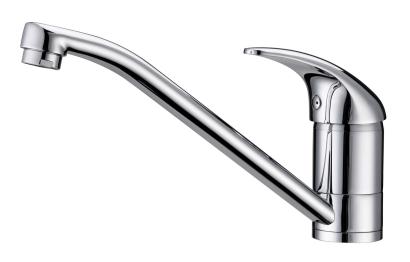

## LAVAR SINK MIXER

#### **FEATURES:**

- Brass construction with easy clean chrome plated finish
- 40mm ceramic disc cartridge
- Swivel spout
- WELS 4 star flow rate 7.5L / Min